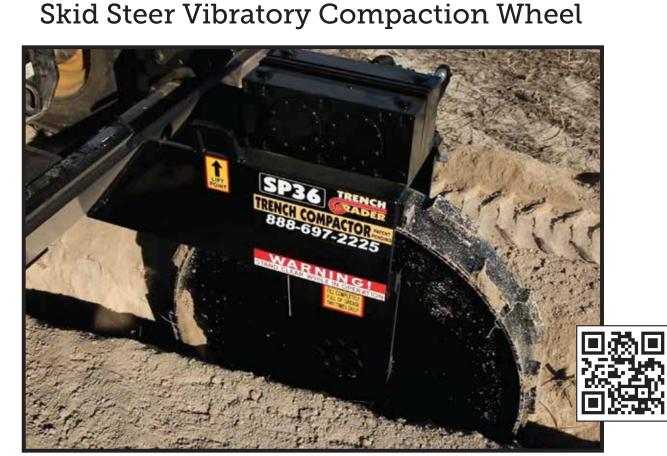

## **SP36**

## **SPECIFICATIONS:**

3" through 6" X 36" WHEEL AVAILABILITY: **WEIGHT:** 850 LBS. MAXIMUM VIBRATIONS PER MINUTE: 2600 RPM VIBRATORY FORCE: 8000 LBS **GALLONS PER MINUTE:** 7 to 40 MAXIMUM DEPTH IN TRENCH: 30"

Ideal for water and gas lines, phone lines, sewer and septic systems, all utilities, drain tiles and wherever compaction is needed. If compaction is a problem, the SP36 hydraulic vibrating trench compactor wheel will do the job in less time for a professional compacted finish.